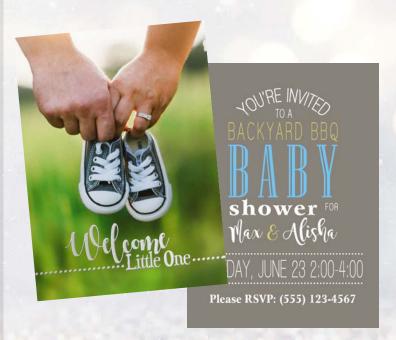

## foil pressed cards add a little sparkle to your special occasions

5x7 2-Sided Card

5x7 2-Sided Designer Card (Tag)

5x7 2-Sided Card

5x7 2-Sided Card

5x7 2-Sided Designer Card (Fanciful)

5x7 2-Sided Designer Card (Oval)