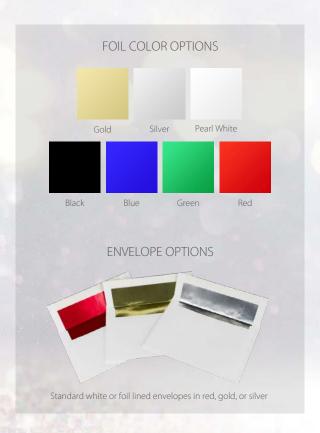

## foil pressed cards add a little sparkle to your special occasions

5x7 2-Sided Card

5x7 2-Sided Designer Card (Tag)

5x7 2-Sided Card

5x7 2-Sided Card

5x7 2-Sided Designer Card (Fanciful)

5x7 2-Sided Designer Card (Oval)