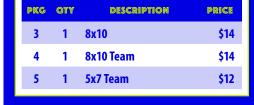

# PACKAGEC

- 1 5x7 Team
- 1 5x7
- $2 3\frac{1}{2}x5$

4 - 21/2 x 31/2 Wallets

PACKAGED

1 - 5x7 Team

2 - 21/2 x 31/2 Wallets

1 - 3x5

(Individual Prints)