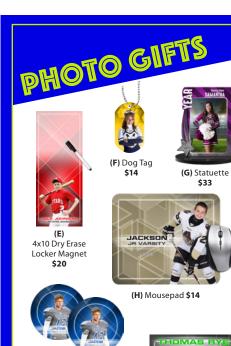

# NEW! EXTREME SPORTS PRODUCTS!

(I) 3" Magnets (2) \$12 (J) 3" Buttons (2) \$12

Individual Print

(H) Mousepad \$14

(**G**) Statuette **\$33** 

(M) 8x10 Magazine Cover \$15 (N) 4x5 Magazine Cover Magnet (2) \$12

(E) 4x10 Dry Erase Locker Magnet \$20