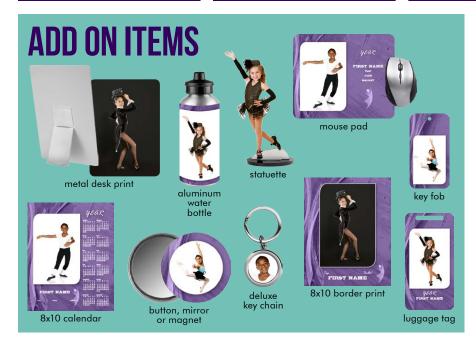

### PACKAGE G

1 - 5x7 Group

 $2 - 3\frac{1}{2}x5$ 

G1 +8 BONUS WALLETS \$20

| PKG | QTY | DESCRIPTION                        | PRICE |
|-----|-----|------------------------------------|-------|
| Н   | 1   | 4x6 Metal Desk Print w/ Easel Back | \$19  |
| J   | 1   | Luggage Tag                        | \$12  |
| K   | 3   | Key Fobs                           | \$12  |
| L   | 1   | 8x10 Border Print                  | \$25  |
| M   | 1   | Aluminum Water Bottle              | \$35  |
| Ν   | 2   | 3" Circle Buttons                  | \$12  |
| Р   | 1   | 3" Circle Mirror                   | \$15  |
| Q   | 2   | 3" Circle Magnets                  | \$12  |
| R   | 1   | 8x10 Calendar                      | \$25  |
| S   | 1   | Deluxe Key Chain                   | \$15  |
| T   | 1   | 5x7 Statuette                      | \$33  |
| U   | 1   | Mouse Pad                          | \$15  |
| 2   | 1   | 8x10                               | \$20  |
| 3   | 1   | 5x7                                | \$10  |
| 4   | 2   | 3½x5                               | \$10  |
| 5   | 4   | Wallets                            | \$7   |
| 6   | 1   | Group 8x10                         | \$20  |
| 7   | 1   | Group 5x7                          | \$10  |