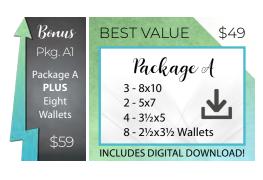

Your password is: <Password>

| Bkgd. | Pose | Pkg | Print Packages    | Qty  | Price | Total |
|-------|------|-----|-------------------|------|-------|-------|
|       |      | А   | Best Value        |      | \$49  | \$    |
|       |      | A1  | A + Bonus Wallets |      | \$59  | \$    |
|       |      | В   | Family Special    |      | \$45  | \$    |
|       |      | B1  | B+ Bonus Wallets  |      | \$55  | \$    |
|       |      | С   | Most Popular      |      | \$38  | \$    |
|       |      | C1  | C + Bonus Wallets |      | \$48  | \$    |
|       |      | D   | Package D         |      | \$29  | \$    |
|       |      | D1  | D + Bonus Wallets |      | \$39  | \$    |
|       |      | Е   | Package E         |      | \$22  | \$    |
|       |      | E1  | E + Bonus Wallets |      | \$32  | \$    |
| Bkgd. | Pose | Pkg | Add-On Items      | Qty  | Price | Total |
|       |      |     |                   |      |       | \$    |
|       |      |     |                   |      |       | \$    |
|       |      |     |                   |      |       | \$    |
|       |      |     |                   |      |       | \$    |
|       |      |     |                   |      |       | \$    |
|       |      |     | Total             | Encl | osed  | \$    |