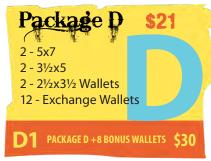

<Web URL>

Password: <Password>

| A       Best Value       \$36       \$         A1       A + Bonus Wallets       \$45       \$         B       Family Special       \$27       \$         B1       B + Bonus Wallets       \$36       \$         C       Most Popular       \$24       \$         C1       C + Bonus Wallets       \$33       \$         D       Package D       \$21       \$         D1       D + Bonus Wallets       \$30       \$         E       Package E       \$16       \$         E1       E + Bonus Wallets       \$25       \$         F       Package F       \$12       \$         F1       F + Bonus Wallets       \$21       \$         Pose Pkg. Add-On Items       Qty. Price       Total         \$       \$       \$         \$       \$       \$         \$       \$       \$         \$       \$       \$         \$       \$       \$         \$       \$       \$         \$       \$       \$         \$       \$       \$         \$       \$       \$         \$       \$       \$                                                                                                                                                                                                                                                                                                                                                                                                                                                                                                                                                                                                                                                                                                                                                                                                                                                                                                                                                                                                                                                                                                                                   | Pose | PKg. | Print Packages    | Qty. | Price | lotal |
|--------------------------------------------------------------------------------------------------------------------------------------------------------------------------------------------------------------------------------------------------------------------------------------------------------------------------------------------------------------------------------------------------------------------------------------------------------------------------------------------------------------------------------------------------------------------------------------------------------------------------------------------------------------------------------------------------------------------------------------------------------------------------------------------------------------------------------------------------------------------------------------------------------------------------------------------------------------------------------------------------------------------------------------------------------------------------------------------------------------------------------------------------------------------------------------------------------------------------------------------------------------------------------------------------------------------------------------------------------------------------------------------------------------------------------------------------------------------------------------------------------------------------------------------------------------------------------------------------------------------------------------------------------------------------------------------------------------------------------------------------------------------------------------------------------------------------------------------------------------------------------------------------------------------------------------------------------------------------------------------------------------------------------------------------------------------------------------------------------------------------------|------|------|-------------------|------|-------|-------|
| B       Family Special       \$27       \$         B1       B + Bonus Wallets       \$36       \$         C       Most Popular       \$24       \$         C1       C + Bonus Wallets       \$33       \$         D       Package D       \$21       \$         D1       D + Bonus Wallets       \$30       \$         E       Package E       \$16       \$         E1       E + Bonus Wallets       \$25       \$         F       Package F       \$12       \$         F1       F + Bonus Wallets       \$21       \$         Pose Pkg. Add-On Items       Qty. Price       Total         \$       \$       \$         \$       \$       \$         \$       \$       \$         \$       \$       \$         \$       \$       \$         \$       \$       \$         \$       \$       \$         \$       \$       \$                                                                                                                                                                                                                                                                                                                                                                                                                                                                                                                                                                                                                                                                                                                                                                                                                                                                                                                                                                                                                                                                                                                                                                                                                                                                                                   |      | Α    | Best Value        |      | \$36  | \$    |
| B1    B + Bonus Wallets   \$36    \$                                                                                                                                                                                                                                                                                                                                                                                                                                                                                                                                                                                                                                                                                                                                                                                                                                                                                                                                                                                                                                                                                                                                                                                                                                                                                                                                                                                                                                                                                                                                                                                                                                                                                                                                                                                                                                                                                                                                                                                                                                                                                           |      | A1   | A + Bonus Wallets |      | \$45  | \$    |
| C         Most Popular         \$24         \$           C1         C + Bonus Wallets         \$33         \$           D         Package D         \$21         \$           D1         D + Bonus Wallets         \$30         \$           E         Package E         \$16         \$           E1         E + Bonus Wallets         \$25         \$           F         Package F         \$12         \$           F1         F + Bonus Wallets         \$21         \$           Pose Pkg.         Add-On Items         Qty.         Price         Total           \$         \$         \$         \$           \$         \$         \$         \$           \$         \$         \$         \$                                                                                                                                                                                                                                                                                                                                                                                                                                                                                                                                                                                                                                                                                                                                                                                                                                                                                                                                                                                                                                                                                                                                                                                                                                                                                                                                                                                                                       |      | В    | Family Special    |      | \$27  | \$    |
| C1       C + Bonus Wallets       \$33       \$         D       Package D       \$21       \$         D1       D + Bonus Wallets       \$30       \$         E       Package E       \$16       \$         E1       E + Bonus Wallets       \$25       \$         F       Package F       \$12       \$         F1       F + Bonus Wallets       \$21       \$         Pose Pkg. Add-On Items       Qty. Price       Total         \$       \$       \$         \$       \$       \$         \$       \$       \$         \$       \$       \$         \$       \$       \$         \$       \$       \$         \$       \$       \$         \$       \$       \$         \$       \$       \$         \$       \$       \$         \$       \$       \$         \$       \$       \$         \$       \$       \$         \$       \$       \$         \$       \$       \$         \$       \$       \$         \$       \$       \$                                                                                                                                                                                                                                                                                                                                                                                                                                                                                                                                                                                                                                                                                                                                                                                                                                                                                                                                                                                                                                                                                                                                                                                         |      | B1   | B + Bonus Wallets |      | \$36  | \$    |
| D Package D \$21 \$  D1 D + Bonus Wallets \$30 \$  E Package E \$16 \$  E1 E + Bonus Wallets \$25 \$  F Package F \$12 \$  F1 F + Bonus Wallets \$21 \$  Pose Pkg. Add-On Items Qty. Price Total  \$  \$  \$  \$  \$  \$  \$  \$  \$  \$  \$  \$  \$                                                                                                                                                                                                                                                                                                                                                                                                                                                                                                                                                                                                                                                                                                                                                                                                                                                                                                                                                                                                                                                                                                                                                                                                                                                                                                                                                                                                                                                                                                                                                                                                                                                                                                                                                                                                                                                                           |      | C    | Most Popular      |      | \$24  | \$    |
| D1 D + Bonus Wallets \$30 \$  E Package E \$16 \$  E1 E + Bonus Wallets \$25 \$  F Package F \$12 \$  F1 F + Bonus Wallets \$21 \$  Pose Pkg. Add-On Items Qty. Price Total  \$ \$  \$ \$  \$ \$  \$ \$  \$ \$  \$ \$  \$ \$  \$                                                                                                                                                                                                                                                                                                                                                                                                                                                                                                                                                                                                                                                                                                                                                                                                                                                                                                                                                                                                                                                                                                                                                                                                                                                                                                                                                                                                                                                                                                                                                                                                                                                                                                                                                                                                                                                                                               |      | C1   | C + Bonus Wallets |      | \$33  | \$    |
| E       Package E       \$16       \$         E1       E + Bonus Wallets       \$25       \$         F       Package F       \$12       \$         F1       F + Bonus Wallets       \$21       \$         Pose Pkg. Add-On Items Qty. Price S       Total         \$       \$       \$         \$       \$       \$         \$       \$       \$         \$       \$       \$         \$       \$       \$         \$       \$       \$         \$       \$       \$         \$       \$       \$         \$       \$       \$         \$       \$       \$         \$       \$       \$         \$       \$       \$         \$       \$       \$         \$       \$       \$         \$       \$       \$         \$       \$       \$         \$       \$       \$         \$       \$       \$         \$       \$       \$         \$       \$       \$         \$       \$       \$         \$       \$       \$<                                                                                                                                                                                                                                                                                                                                                                                                                                                                                                                                                                                                                                                                                                                                                                                                                                                                                                                                                                                                                                                                                                                                                                                                       |      | D    | Package D         |      | \$21  | \$    |
| E1 E + Bonus Wallets \$25 \$ F Package F \$12 \$ F1 F + Bonus Wallets \$21 \$  Pose Pkg. Add-On Items Qty. Price Total \$ \$ \$ \$ \$ \$ \$ \$ \$ \$ \$ \$ \$ \$ \$ \$ \$ \$ \$                                                                                                                                                                                                                                                                                                                                                                                                                                                                                                                                                                                                                                                                                                                                                                                                                                                                                                                                                                                                                                                                                                                                                                                                                                                                                                                                                                                                                                                                                                                                                                                                                                                                                                                                                                                                                                                                                                                                                |      | D1   | D + Bonus Wallets |      | \$30  | \$    |
| F         Package F         \$12         \$           F1         F + Bonus Wallets         \$21         \$           Pose Pkg.         Add-On Items         Qty.         Price         Total           \$         \$         \$         \$           \$         \$         \$         \$           \$         \$         \$         \$           \$         \$         \$         \$           \$         \$         \$         \$           \$         \$         \$         \$           \$         \$         \$         \$           \$         \$         \$         \$                                                                                                                                                                                                                                                                                                                                                                                                                                                                                                                                                                                                                                                                                                                                                                                                                                                                                                                                                                                                                                                                                                                                                                                                                                                                                                                                                                                                                                                                                                                                                   |      | Е    | Package E         |      | \$16  | \$    |
| F1 F + Bonus Wallets \$21 \$  Pose Pkg. Add-On Items Qty. Price Total \$ \$ \$ \$ \$ \$ \$ \$ \$ \$ \$ \$ \$ \$ \$ \$ \$ \$ \$                                                                                                                                                                                                                                                                                                                                                                                                                                                                                                                                                                                                                                                                                                                                                                                                                                                                                                                                                                                                                                                                                                                                                                                                                                                                                                                                                                                                                                                                                                                                                                                                                                                                                                                                                                                                                                                                                                                                                                                                 |      | E1   | E + Bonus Wallets |      | \$25  | \$    |
| Pose Pkg. Add-On Items Qty. Price Total  s  s  s  s  s  s  s  s  s  s  s  s  s                                                                                                                                                                                                                                                                                                                                                                                                                                                                                                                                                                                                                                                                                                                                                                                                                                                                                                                                                                                                                                                                                                                                                                                                                                                                                                                                                                                                                                                                                                                                                                                                                                                                                                                                                                                                                                                                                                                                                                                                                                                 |      | F    | Package F         |      | \$12  | \$    |
| \$ \$ \$ \$ \$ \$ \$ \$ \$ \$ \$ \$ \$ \$ \$ \$                                                                                                                                                                                                                                                                                                                                                                                                                                                                                                                                                                                                                                                                                                                                                                                                                                                                                                                                                                                                                                                                                                                                                                                                                                                                                                                                                                                                                                                                                                                                                                                                                                                                                                                                                                                                                                                                                                                                                                                                                                                                                |      | F1   | F + Bonus Wallets |      | \$21  | \$    |
| \$ \$ \$ \$ \$ \$ \$ \$ \$ \$ \$                                                                                                                                                                                                                                                                                                                                                                                                                                                                                                                                                                                                                                                                                                                                                                                                                                                                                                                                                                                                                                                                                                                                                                                                                                                                                                                                                                                                                                                                                                                                                                                                                                                                                                                                                                                                                                                                                                                                                                                                                                                                                               | Pose | Pkg. | Add-On Items      | Qty. | Price | Total |
| \$ \$ \$ \$ \$ \$                                                                                                                                                                                                                                                                                                                                                                                                                                                                                                                                                                                                                                                                                                                                                                                                                                                                                                                                                                                                                                                                                                                                                                                                                                                                                                                                                                                                                                                                                                                                                                                                                                                                                                                                                                                                                                                                                                                                                                                                                                                                                                              |      |      |                   |      |       | \$    |
| \$<br>\$                                                                                                                                                                                                                                                                                                                                                                                                                                                                                                                                                                                                                                                                                                                                                                                                                                                                                                                                                                                                                                                                                                                                                                                                                                                                                                                                                                                                                                                                                                                                                                                                                                                                                                                                                                                                                                                                                                                                                                                                                                                                                                                       |      |      |                   |      |       | \$    |
| \$                                                                                                                                                                                                                                                                                                                                                                                                                                                                                                                                                                                                                                                                                                                                                                                                                                                                                                                                                                                                                                                                                                                                                                                                                                                                                                                                                                                                                                                                                                                                                                                                                                                                                                                                                                                                                                                                                                                                                                                                                                                                                                                             |      |      |                   |      |       | \$    |
|                                                                                                                                                                                                                                                                                                                                                                                                                                                                                                                                                                                                                                                                                                                                                                                                                                                                                                                                                                                                                                                                                                                                                                                                                                                                                                                                                                                                                                                                                                                                                                                                                                                                                                                                                                                                                                                                                                                                                                                                                                                                                                                                |      |      |                   |      |       | \$    |
| Total Enclosed \$                                                                                                                                                                                                                                                                                                                                                                                                                                                                                                                                                                                                                                                                                                                                                                                                                                                                                                                                                                                                                                                                                                                                                                                                                                                                                                                                                                                                                                                                                                                                                                                                                                                                                                                                                                                                                                                                                                                                                                                                                                                                                                              |      |      |                   |      |       | \$    |
| TO CONTRACT OF THE PARTY OF THE |      | \$   |                   |      |       |       |