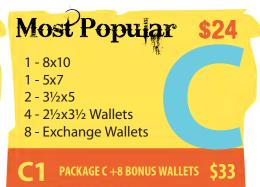

<Web URL>

Password: <Password>

| A       Best Value       \$36       \$         A1       A + Bonus Wallets       \$45       \$         B       Family Special       \$27       \$         B1       B + Bonus Wallets       \$36       \$         C       Most Popular       \$24       \$         C1       C + Bonus Wallets       \$33       \$         D       Package D       \$21       \$         D1       D + Bonus Wallets       \$30       \$         E       Package E       \$16       \$         E1       E + Bonus Wallets       \$25       \$         F       Package F       \$12       \$         F1       F + Bonus Wallets       \$21       \$         Pose Pkg. Add-On Items       Qty. Price       Total         \$       \$       \$         \$       \$       \$         \$       \$       \$         \$       \$       \$         \$       \$       \$         \$       \$       \$         \$       \$       \$         \$       \$       \$         \$       \$       \$         \$       \$       \$                                                                                                                                                                                                                                                                                                                                                                                                                                                                                                                                                                                                                                                                                                                                                                                                                                                                                                                                                                                                                                                                                                                                   | Pose | PKg. | Print Packages    | Qty. | Price | lotal |
|--------------------------------------------------------------------------------------------------------------------------------------------------------------------------------------------------------------------------------------------------------------------------------------------------------------------------------------------------------------------------------------------------------------------------------------------------------------------------------------------------------------------------------------------------------------------------------------------------------------------------------------------------------------------------------------------------------------------------------------------------------------------------------------------------------------------------------------------------------------------------------------------------------------------------------------------------------------------------------------------------------------------------------------------------------------------------------------------------------------------------------------------------------------------------------------------------------------------------------------------------------------------------------------------------------------------------------------------------------------------------------------------------------------------------------------------------------------------------------------------------------------------------------------------------------------------------------------------------------------------------------------------------------------------------------------------------------------------------------------------------------------------------------------------------------------------------------------------------------------------------------------------------------------------------------------------------------------------------------------------------------------------------------------------------------------------------------------------------------------------------------|------|------|-------------------|------|-------|-------|
| B       Family Special       \$27       \$         B1       B + Bonus Wallets       \$36       \$         C       Most Popular       \$24       \$         C1       C + Bonus Wallets       \$33       \$         D       Package D       \$21       \$         D1       D + Bonus Wallets       \$30       \$         E       Package E       \$16       \$         E1       E + Bonus Wallets       \$25       \$         F       Package F       \$12       \$         F1       F + Bonus Wallets       \$21       \$         Pose Pkg. Add-On Items       Qty. Price       Total         \$       \$       \$         \$       \$       \$         \$       \$       \$         \$       \$       \$         \$       \$       \$         \$       \$       \$         \$       \$       \$         \$       \$       \$                                                                                                                                                                                                                                                                                                                                                                                                                                                                                                                                                                                                                                                                                                                                                                                                                                                                                                                                                                                                                                                                                                                                                                                                                                                                                                   |      | Α    | Best Value        |      | \$36  | \$    |
| B1    B + Bonus Wallets   \$36    \$                                                                                                                                                                                                                                                                                                                                                                                                                                                                                                                                                                                                                                                                                                                                                                                                                                                                                                                                                                                                                                                                                                                                                                                                                                                                                                                                                                                                                                                                                                                                                                                                                                                                                                                                                                                                                                                                                                                                                                                                                                                                                           |      | A1   | A + Bonus Wallets |      | \$45  | \$    |
| C         Most Popular         \$24         \$           C1         C + Bonus Wallets         \$33         \$           D         Package D         \$21         \$           D1         D + Bonus Wallets         \$30         \$           E         Package E         \$16         \$           E1         E + Bonus Wallets         \$25         \$           F         Package F         \$12         \$           F1         F + Bonus Wallets         \$21         \$           Pose Pkg.         Add-On Items         Qty.         Price         Total           \$         \$         \$         \$           \$         \$         \$         \$           \$         \$         \$         \$                                                                                                                                                                                                                                                                                                                                                                                                                                                                                                                                                                                                                                                                                                                                                                                                                                                                                                                                                                                                                                                                                                                                                                                                                                                                                                                                                                                                                       |      | В    | Family Special    |      | \$27  | \$    |
| C1       C + Bonus Wallets       \$33       \$         D       Package D       \$21       \$         D1       D + Bonus Wallets       \$30       \$         E       Package E       \$16       \$         E1       E + Bonus Wallets       \$25       \$         F       Package F       \$12       \$         F1       F + Bonus Wallets       \$21       \$         Pose Pkg. Add-On Items       Qty. Price       Total         \$       \$       \$         \$       \$       \$         \$       \$       \$         \$       \$       \$         \$       \$       \$         \$       \$       \$         \$       \$       \$         \$       \$       \$         \$       \$       \$         \$       \$       \$         \$       \$       \$         \$       \$       \$         \$       \$       \$         \$       \$       \$         \$       \$       \$         \$       \$       \$         \$       \$       \$                                                                                                                                                                                                                                                                                                                                                                                                                                                                                                                                                                                                                                                                                                                                                                                                                                                                                                                                                                                                                                                                                                                                                                                         |      | B1   | B + Bonus Wallets |      | \$36  | \$    |
| D Package D \$21 \$  D1 D + Bonus Wallets \$30 \$  E Package E \$16 \$  E1 E + Bonus Wallets \$25 \$  F Package F \$12 \$  F1 F + Bonus Wallets \$21 \$  Pose Pkg. Add-On Items Qty. Price Total  \$  \$  \$  \$  \$  \$  \$  \$  \$  \$  \$  \$  \$                                                                                                                                                                                                                                                                                                                                                                                                                                                                                                                                                                                                                                                                                                                                                                                                                                                                                                                                                                                                                                                                                                                                                                                                                                                                                                                                                                                                                                                                                                                                                                                                                                                                                                                                                                                                                                                                           |      | C    | Most Popular      |      | \$24  | \$    |
| D1 D + Bonus Wallets \$30 \$  E Package E \$16 \$  E1 E + Bonus Wallets \$25 \$  F Package F \$12 \$  F1 F + Bonus Wallets \$21 \$  Pose Pkg. Add-On Items Qty. Price Total  \$ \$  \$ \$  \$ \$  \$ \$  \$ \$  \$ \$  \$ \$  \$                                                                                                                                                                                                                                                                                                                                                                                                                                                                                                                                                                                                                                                                                                                                                                                                                                                                                                                                                                                                                                                                                                                                                                                                                                                                                                                                                                                                                                                                                                                                                                                                                                                                                                                                                                                                                                                                                               |      | C1   | C + Bonus Wallets |      | \$33  | \$    |
| E       Package E       \$16       \$         E1       E + Bonus Wallets       \$25       \$         F       Package F       \$12       \$         F1       F + Bonus Wallets       \$21       \$         Pose Pkg. Add-On Items Qty. Price S       Total         \$       \$       \$         \$       \$       \$         \$       \$       \$         \$       \$       \$         \$       \$       \$         \$       \$       \$         \$       \$       \$         \$       \$       \$         \$       \$       \$         \$       \$       \$         \$       \$       \$         \$       \$       \$         \$       \$       \$         \$       \$       \$         \$       \$       \$         \$       \$       \$         \$       \$       \$         \$       \$       \$         \$       \$       \$         \$       \$       \$         \$       \$       \$         \$       \$       \$<                                                                                                                                                                                                                                                                                                                                                                                                                                                                                                                                                                                                                                                                                                                                                                                                                                                                                                                                                                                                                                                                                                                                                                                                       |      | D    | Package D         |      | \$21  | \$    |
| E1 E + Bonus Wallets \$25 \$ F Package F \$12 \$ F1 F + Bonus Wallets \$21 \$  Pose Pkg. Add-On Items Qty. Price Total \$ \$ \$ \$ \$ \$ \$ \$ \$ \$ \$ \$ \$ \$ \$ \$ \$ \$ \$                                                                                                                                                                                                                                                                                                                                                                                                                                                                                                                                                                                                                                                                                                                                                                                                                                                                                                                                                                                                                                                                                                                                                                                                                                                                                                                                                                                                                                                                                                                                                                                                                                                                                                                                                                                                                                                                                                                                                |      | D1   | D + Bonus Wallets |      | \$30  | \$    |
| F         Package F         \$12         \$           F1         F + Bonus Wallets         \$21         \$           Pose Pkg.         Add-On Items         Qty.         Price         Total           \$         \$         \$         \$           \$         \$         \$         \$           \$         \$         \$         \$           \$         \$         \$         \$           \$         \$         \$         \$           \$         \$         \$         \$           \$         \$         \$         \$           \$         \$         \$         \$                                                                                                                                                                                                                                                                                                                                                                                                                                                                                                                                                                                                                                                                                                                                                                                                                                                                                                                                                                                                                                                                                                                                                                                                                                                                                                                                                                                                                                                                                                                                                   |      | Е    | Package E         |      | \$16  | \$    |
| F1 F + Bonus Wallets \$21 \$  Pose Pkg. Add-On Items Qty. Price Total \$ \$ \$ \$ \$ \$ \$ \$ \$ \$ \$ \$ \$ \$ \$ \$ \$ \$ \$                                                                                                                                                                                                                                                                                                                                                                                                                                                                                                                                                                                                                                                                                                                                                                                                                                                                                                                                                                                                                                                                                                                                                                                                                                                                                                                                                                                                                                                                                                                                                                                                                                                                                                                                                                                                                                                                                                                                                                                                 |      | E1   | E + Bonus Wallets |      | \$25  | \$    |
| Pose Pkg. Add-On Items Qty. Price Total  s  s  s  s  s  s  s  s  s  s  s  s  s                                                                                                                                                                                                                                                                                                                                                                                                                                                                                                                                                                                                                                                                                                                                                                                                                                                                                                                                                                                                                                                                                                                                                                                                                                                                                                                                                                                                                                                                                                                                                                                                                                                                                                                                                                                                                                                                                                                                                                                                                                                 |      | F    | Package F         |      | \$12  | \$    |
| \$ \$ \$ \$ \$ \$ \$ \$ \$ \$ \$ \$ \$ \$ \$ \$                                                                                                                                                                                                                                                                                                                                                                                                                                                                                                                                                                                                                                                                                                                                                                                                                                                                                                                                                                                                                                                                                                                                                                                                                                                                                                                                                                                                                                                                                                                                                                                                                                                                                                                                                                                                                                                                                                                                                                                                                                                                                |      | F1   | F + Bonus Wallets |      | \$21  | \$    |
| \$ \$ \$ \$ \$ \$ \$ \$ \$ \$ \$                                                                                                                                                                                                                                                                                                                                                                                                                                                                                                                                                                                                                                                                                                                                                                                                                                                                                                                                                                                                                                                                                                                                                                                                                                                                                                                                                                                                                                                                                                                                                                                                                                                                                                                                                                                                                                                                                                                                                                                                                                                                                               | Pose | Pkg. | Add-On Items      | Qty. | Price | Total |
| \$ \$ \$ \$ \$ \$                                                                                                                                                                                                                                                                                                                                                                                                                                                                                                                                                                                                                                                                                                                                                                                                                                                                                                                                                                                                                                                                                                                                                                                                                                                                                                                                                                                                                                                                                                                                                                                                                                                                                                                                                                                                                                                                                                                                                                                                                                                                                                              |      |      |                   |      |       | \$    |
| \$<br>\$                                                                                                                                                                                                                                                                                                                                                                                                                                                                                                                                                                                                                                                                                                                                                                                                                                                                                                                                                                                                                                                                                                                                                                                                                                                                                                                                                                                                                                                                                                                                                                                                                                                                                                                                                                                                                                                                                                                                                                                                                                                                                                                       |      |      |                   |      |       | \$    |
| \$                                                                                                                                                                                                                                                                                                                                                                                                                                                                                                                                                                                                                                                                                                                                                                                                                                                                                                                                                                                                                                                                                                                                                                                                                                                                                                                                                                                                                                                                                                                                                                                                                                                                                                                                                                                                                                                                                                                                                                                                                                                                                                                             |      |      |                   |      |       | \$    |
|                                                                                                                                                                                                                                                                                                                                                                                                                                                                                                                                                                                                                                                                                                                                                                                                                                                                                                                                                                                                                                                                                                                                                                                                                                                                                                                                                                                                                                                                                                                                                                                                                                                                                                                                                                                                                                                                                                                                                                                                                                                                                                                                |      |      |                   |      |       | \$    |
| Total Enclosed \$                                                                                                                                                                                                                                                                                                                                                                                                                                                                                                                                                                                                                                                                                                                                                                                                                                                                                                                                                                                                                                                                                                                                                                                                                                                                                                                                                                                                                                                                                                                                                                                                                                                                                                                                                                                                                                                                                                                                                                                                                                                                                                              |      |      |                   |      |       | \$    |
| TO CONTRACT OF THE PARTY OF THE |      | \$   |                   |      |       |       |