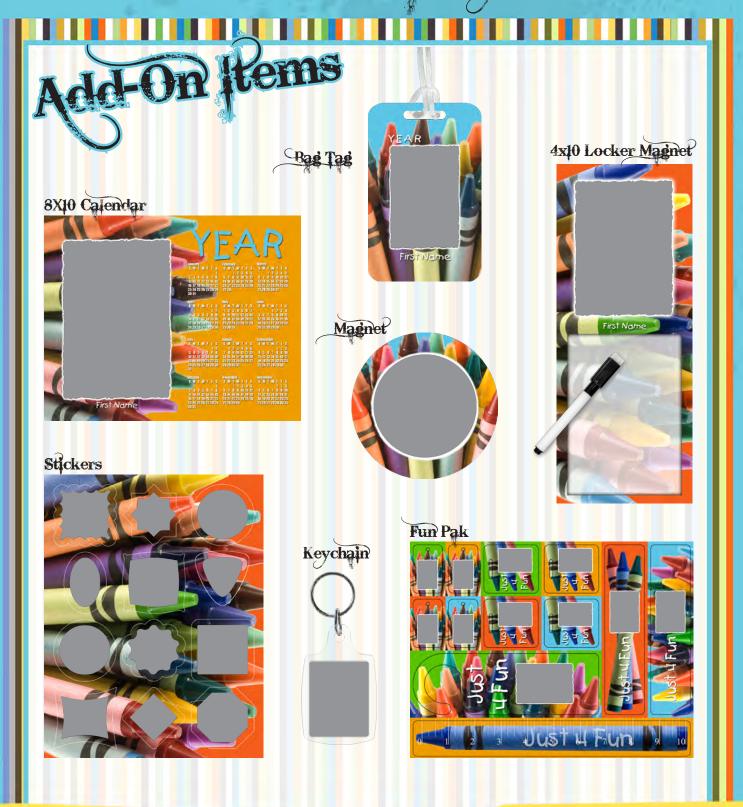

Add-On Items may only be ordered with the purchase of a Package A-F.

▲ Please remove envelope at perforation and insert checks or cash for payment. Moisten the glue strip and seal. ▲