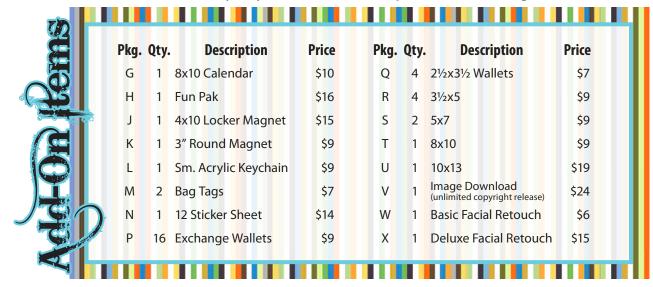

Add-On Items may only be ordered with the purchase of a Package A-F.

▲ Please remove envelope at perforation and insert checks or cash for payment. Moisten the glue strip and seal. ▲