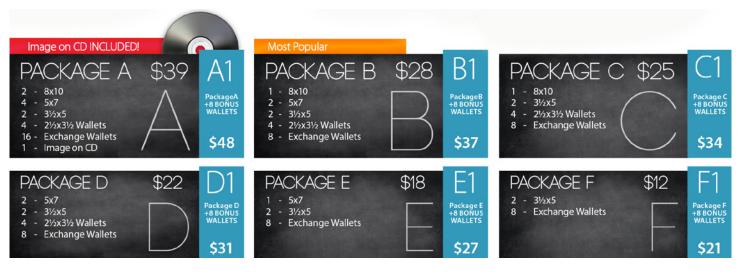

**4. What are you going to offer for main packages?** How many main packages do you want to offer? What will each of those packages contain? How much are you going to charge? Our flyer package configurations are setup to be used as is or customized to your needs.

| Answer/Notes: |  |  |  |
|---------------|--|--|--|
|               |  |  |  |
|               |  |  |  |
|               |  |  |  |
|               |  |  |  |

**5. Do you want to offer a package bonus product?** You will want to review your options for opting in and opting out. H&H flyers show you how to "opt in" with a bonus wallet package. Also keep in mind offering this as an "opt out" format.