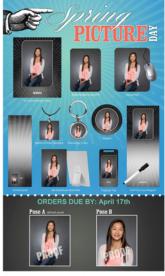

## Questions to answer before beginning the flyer design process

1. Are you doing a pre pay flyer or a proof plan? A pre pay is handed out several days before picture day and shows generic samples images. A proof plan is produced after the photos are taken and contains the actual student images in the products.

| Answer: |  |  |  |
|---------|--|--|--|
|         |  |  |  |
|         |  |  |  |

Pre Pay Stock Images

Proof Plan Student Images

**2. Are you photographing Green Screen or JPEG?** How you photograph a job affects how we setup and design your flyer. You <u>must be approved</u> for green screen before submitting a flyer design request or we cannot proceed with your order. Green screen testing and library setup can take a few weeks, so don't wait!