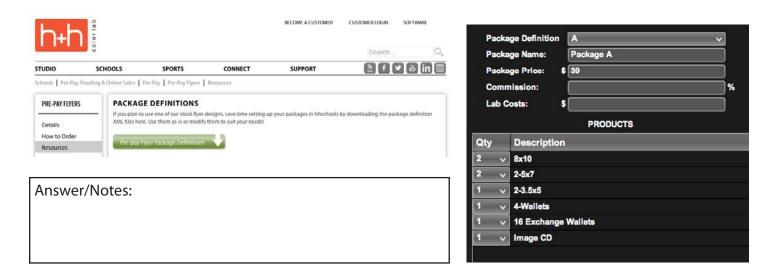

| Answer: |  |  |  |
|---------|--|--|--|
|         |  |  |  |
|         |  |  |  |

**9. Have you set up your packages in hhschools?** Before beginning flyer design, we request that you set up your packages and pricing in hhschools. We use this informtion to build your customized flyer design. If you don't know where to start, the pre-built package definitions for every flyer are available on our website.