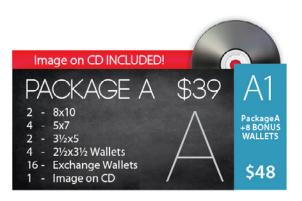

**4. What are you going to offer for main packages?** How many main packages do you want to offer? What will each of those packages contain? How much are you going to charge? Our flyer package configurations are setup to be used as is or customized to your needs.

| Answer/Notes: |  |  |  |
|---------------|--|--|--|
|               |  |  |  |
|               |  |  |  |
|               |  |  |  |
|               |  |  |  |

**5. Do you want to offer a package bonus product?** You will want to review your options for opting in and opting out. H&H flyers show you how to "opt in" with a bonus wallet package. Also keep in mind offering this as an "opt out" format.