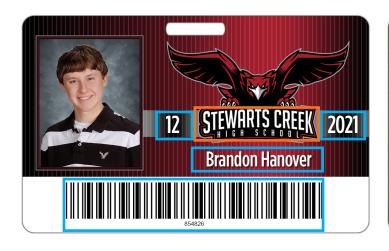

## **DYNAMIC TEXT**

You can also request dynamic text fields, such as "First Name" or "Grade", which will fill in from the data you provide from the school and will be unique on each ID Card. Dynamic text fields are typically shown with <> on either side of the text as shown below. It is possible to combine more than one dynamic field together or create a combination of static and dynamic text like these examples:

| REQUESTED DATA:                                      | LOOKS LIKE THIS WHEN PRINTED: |
|------------------------------------------------------|-------------------------------|
| <teacher></teacher>                                  | Ms. Gibson                    |
| Grade: <grade></grade>                               | Grade: 12                     |
| Name: <lastname>, <firstname></firstname></lastname> | Name: Smith, Lynn             |