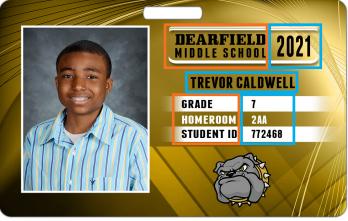

## **DYNAMIC TEXT**

You can also request dynamic text fields, such as "First Name" or "Grade", which will fill in from the data you provide from the school and will be unique on each ID Card. Dynamic text fields are typically shown with <> on either side of the text as shown below. It is possible to combine more than one dynamic field together or create a combination of static and dynamic text like these examples:

| REQUESTED DATA:                                      | LOOKS LIKE THIS WHEN PRINTED: |
|------------------------------------------------------|-------------------------------|
| <teacher></teacher>                                  | Ms. Gibson                    |
| Grade: <grade></grade>                               | Grade: 12                     |
| Name: <lastname>, <firstname></firstname></lastname> | Name: Smith, Lynn             |