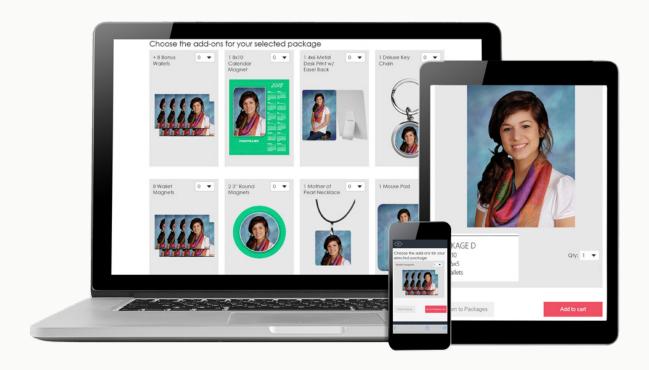

## ONLINE Sales

### Selling images online is a great way to:

- Allow parents to purchase securely online with a credit card
- Present a second sale opportunity of new, fun, upscale products
- Connect with picture buyers that you could not connect with otherwise
- Make sports action photographs available to view and purchase
- Build pride in an organization by everyone having access to activity pictures