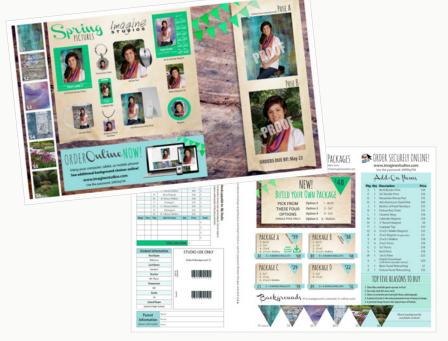

# PACKAGE Configurations

Our unit printing system provides you maximum flexibility to build the picture package best for your school program.

# Packaging & DELIVERY

### TO SCHOOL OR SHIP TO HOME

Every student's package is placed in an attractive window envelope, sorted by teacher name and grade for quick and easy distribution.

Packages are ready to deliver.