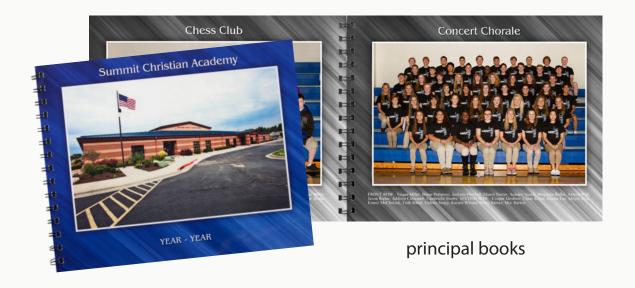

### A large selection of service and display prints to build student recognition

school directories

mug books

lunchroom books

half or quarter unit service strips

sticker strips

sticker pages

During the early moments of the disappearance of a child, providing law enforcement authorities with a recent photo of the child is clearly the most important use of our school day photos. To ensure that this picture is instantly available to all parents, we can provide every student photographed with two Child Safety ID Cards.