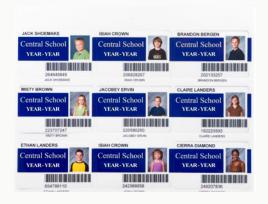

### Premium ID cards to protect the integrity of your school's security

- choose either custom or contemporary designs
- available with or without student ID numbers and bar codes
- bar codes support student ID, library and lunchroom programs
- prompt delivery
- waterproof and durable-made to last

standard horizontal ID card

studio background vertical ID card

Both standard ID cards are available in these 8 colors.

Custom designed student or staff ID card

### A large selection of service and display prints to build student recognition

school directories

mug books

lunchroom books

half or quarter unit service strips

sticker strips

sticker pages

During the early moments of the disappearance of a child, providing law enforcement authorities with a recent photo of the child is clearly the most important use of our school day photos. To ensure that this picture is instantly available to all parents, we can provide every student photographed with two Child Safety ID Cards.