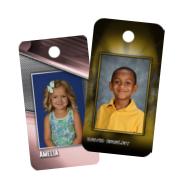

### Premium ID cards to protect the integrity of your school's security

- choose either custom or contemporary designs
- available with or without student ID numbers and bar codes
- bar codes support student ID, library and lunchroom programs
- prompt delivery
- waterproof and durable-made to last

standard horizontal ID card

studio background vertical ID card

Both standard ID cards are available in these 8 colors.

Custom designed student or staff ID card