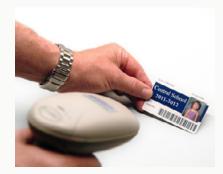

### Premium ID cards to protect the integrity of your school's security

- choose either custom or contemporary designs
- available with or without student ID numbers and bar codes
- bar codes support student ID, library and lunchroom programs
- prompt delivery
- waterproof and durable-made to last

standard horizontal ID card

studio background vertical ID card

Both standard ID cards are available in these 8 colors.

Custom designed student or staff ID card