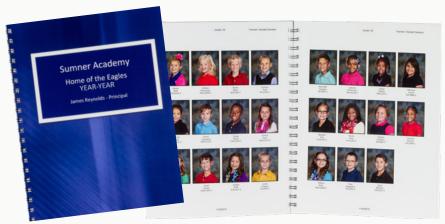

### A large selection of service and display prints to build student recognition

school directories

mug books

lunchroom books

half or quarter unit service strips

sticker strips

sticker pages

During the early moments of the disappearance of a child, providing law enforcement authorities with a recent photo of the child is clearly the most important use of our school day photos. To ensure that this picture is instantly available to all parents, we can provide every student photographed with two Child Safety ID Cards.

### **MEMORY**

soft and hard cover yearbooks

prom memory books